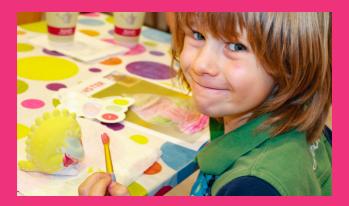

# Pottery Painting

Have fun, relax and enjoy creating your own unique pottery pieces

## How does it work?

Choose a piece of pottery from our wide selection. The pottery is individually priced and starts from £4, plus there is a studio fee of £3.50.

Our staff are on hand to offer creative ideas and tips.