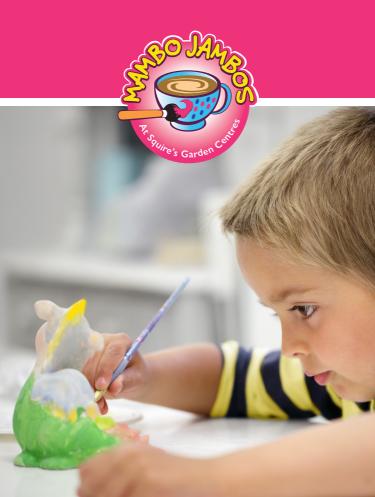

# Pottery Painting

Have fun, relax and enjoy creating your own unique pottery pieces

## How does it work?

Choose a piece of pottery from our wide selection. The pottery is individually priced and starts from £4, plus there is a studio fee of £3.50.

Our staff are on hand to offer creative ideas and tips.